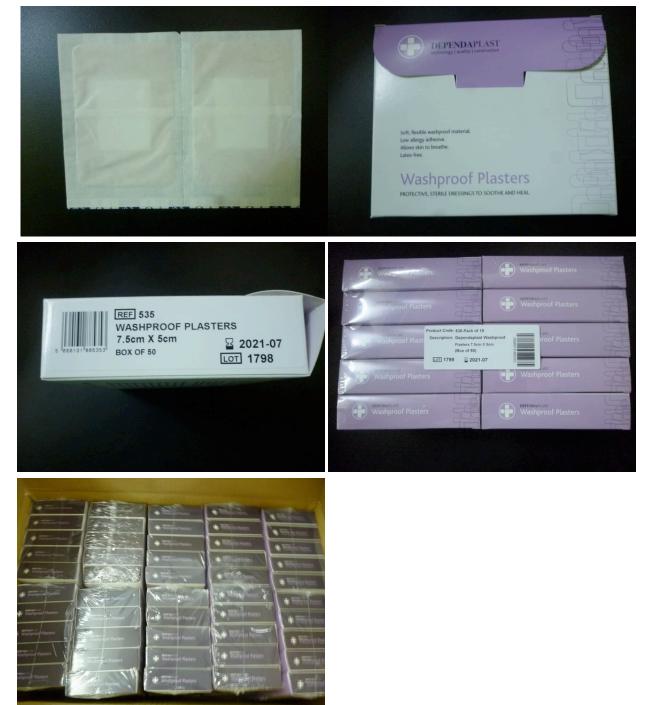

# Material Safety Data Sheet Dependaplast Washproof Plasters 7.5cm x 5cm Box of 50

- 1. Product Code: REF 535
- **2. Description:** Washproof. Moisture vapour permeable membrane. Perfect barrier to water, virus, bacteria and fungi. Acrylic, low allergy adhesive.
- 3. Product Requirement:

| Material code | Material size                                    | Package information                          |  |
|---------------|--------------------------------------------------|----------------------------------------------|--|
| REF535        |                                                  |                                              |  |
| MP001-007     | Plaster: 72±2mm x 50±2mm<br>(50pcs, 2" x 25pcs). | 50pcs/box.                                   |  |
|               | Pad Size: 35±2mm x 23±2mm                        | 10box/shrink wrap.                           |  |
| PB001-002     | Coloured Box: 125 x 95 x 30mm                    |                                              |  |
| PC001-193     | Carton                                           | 52 x 34 x 28cm 100boxes/CTN<br>(100pcs/box). |  |

# 4. Product pictures:

**Appearance:** Printing consistent with artwork; no damage, and no pollution.

Finished Product: Lot testing is conducted on samples of finished products.

| Requirements for Finished Product       |               |                       |  |
|-----------------------------------------|---------------|-----------------------|--|
| Characteristic                          | Specification | Test Method Reference |  |
| Weight of PE (gsm)                      | 55±2 gsm      | /                     |  |
| Weight of Adhesive (gm <sup>-2</sup> )  | 32±2g         | /                     |  |
| Shear Adhesion (mm)                     | ≤3.5mm        |                       |  |
| Adhesion to Steel (Nfcm <sup>-1</sup> ) | ≥1.0N/cm      | 180°                  |  |
| Seal Strength (N/15mm)                  |               | /                     |  |
| Sterility Test                          |               |                       |  |