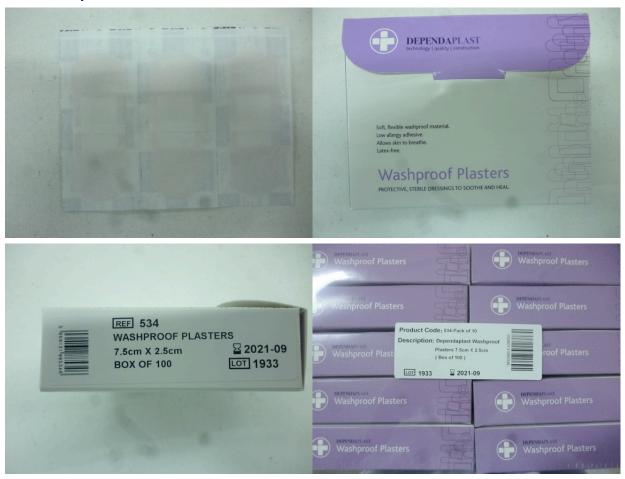

# Material Safety Data Sheet Dependaplast Washproof Plasters 7.5cm x 2.5cm Box of 100

1. Product Code: REF 534

**2. Description:** Washproof. Moisture vapour permeable membrane. Perfect barrier to water, virus, bacteria and fungi. Acrylic, low allergy adhesive.

3. Product Requirement:

| Material Code | Material Size                                         | Package Information                          |  |  |
|---------------|-------------------------------------------------------|----------------------------------------------|--|--|
| REF534        |                                                       |                                              |  |  |
| MP001-002     | Plaster: 72±2mm x 25±2mm<br>Pad Size: 20±2mm x 17±2mm | 100pcs (3"X33pcs+1pcs)/box.                  |  |  |
| PB001-002     | Coloured Box: 125 x 95 x 30mm                         | 10box/shrink wrap.                           |  |  |
| PC001-193     | Carton                                                | 52 x 34 x 28cm 100boxes/CTN<br>(100pcs/box). |  |  |

## 4. Product pictures:

**Appearance:** Printing consistent with artwork, no damage, and no pollution.

**Finished Product**: Lot testing is conducted on samples of finished products.

| Requirements for Finished Product       |               |                              |  |
|-----------------------------------------|---------------|------------------------------|--|
| Characteristic                          | Specification | <b>Test Method Reference</b> |  |
| Weight of PE (gsm)                      | 55±2 gsm      | /                            |  |
| Weight of Adhesive (gm <sup>-2</sup> )  | 32±2g         | /                            |  |
| Shear Adhesion (mm)                     | ≤3.5mm        |                              |  |
| Adhesion to Steel (Nfcm <sup>-1</sup> ) | ≥1.0N/cm      | 180°                         |  |
| Seal Strength (N/15mm)                  |               | /                            |  |
| Sterility Test                          |               |                              |  |