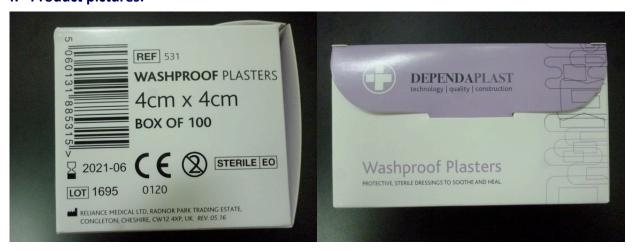

# 4. Product pictures:

**Appearance:** Printing consistent with artwork; no damage, and no pollution. **Finished Product:** Lot testing is conducted on samples of finished products.

| Requirements for Finished Product       |               |                       |  |
|-----------------------------------------|---------------|-----------------------|--|
| Characteristic                          | Specification | Test Method Reference |  |
| Weight of PE (gsm)                      | 55±2 gsm      | /                     |  |
| Weight of Adhesive (gm <sup>-2</sup> )  | 32±2g         | /                     |  |
| Shear Adhesion (mm)                     | ≤3.5mm        |                       |  |
| Adhesion to Steel (Nfcm <sup>-1</sup> ) | ≥1.0N/cm      | 180°                  |  |
| Seal Strength (N/15mm)                  |               | /                     |  |
| Sterility Test                          |               |                       |  |